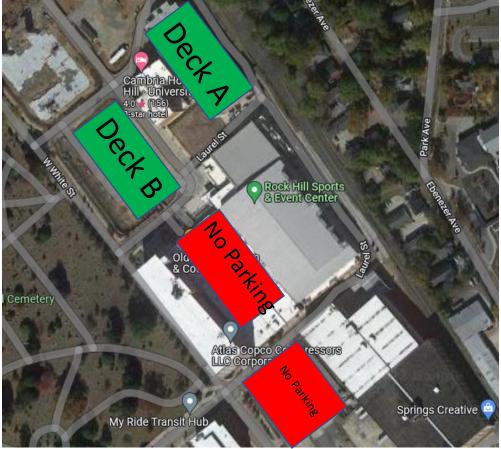

The City of Rock Hill has a new parking procedure for the year 2023 please pay attention to the following instruction and map for parking at your tournament.

## DO....

- Park at Deck A and Deck B. Both facilities are now gateless. \$5 per day
- Pay Virtual payments, upon arrival only Download App, Scan QR Code, Text to Pay (P3406), or Call To Pay (844-236-2011) upon arrival.
- Pay by vehicle plate information, *before* you leave your vehicle. 24/7 License Plate Enforcement, routine patrols.
  - Payment links: <u>www.premiumparking.com/P3406</u> (Deck A) <u>www.premiumparking.com/P3407</u> (Deck B)
- The plate of your vehicle is scanned upon entry and exit to ensure payment compliance. Nonpayment will result in enforcement, including additional fees for noncompliance.

## DO NOT....

- DO NOT Drop off ... drop off will not be allowed at the front door.
- DO NOT Park in the 1939 deck this is a private deck and will only open if needed
- DO NOT Park in the "Springs lot" gates will be locked